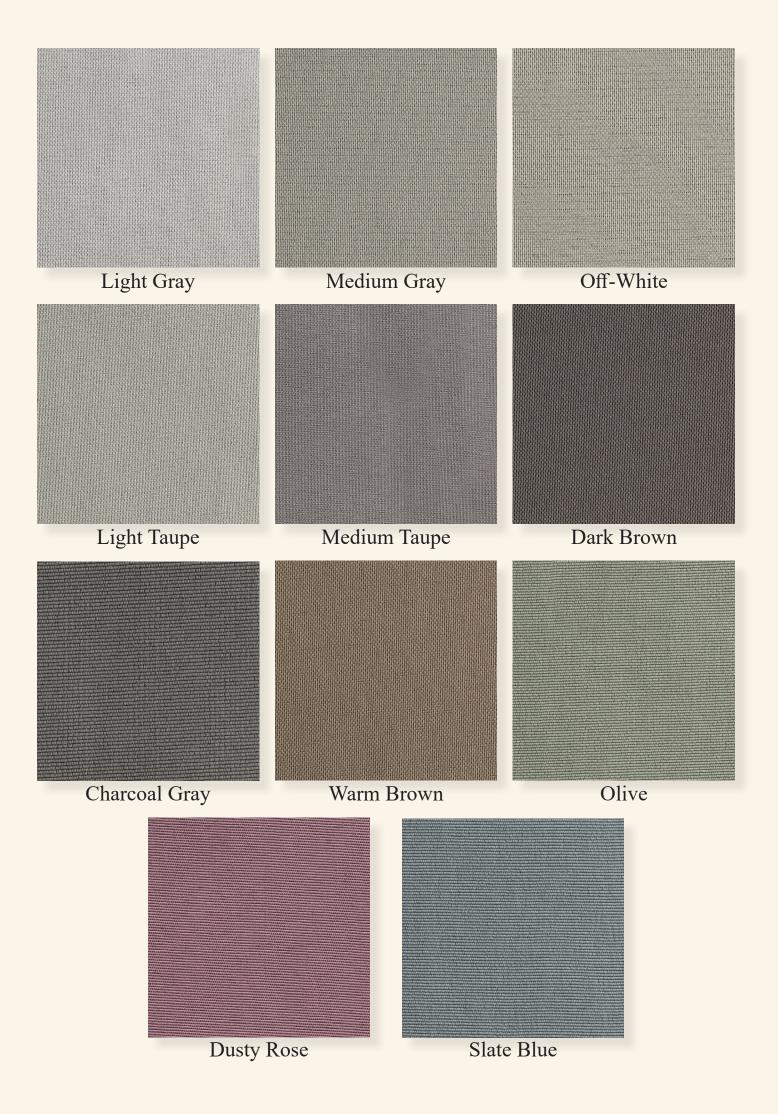

## **Description:**

)rapes Plain The **Plain** blackout fabric is a robust textile designed for applications requiring effective light blocking, safety, and durability. This fabric is made of 100% polyester with an acrylic back coating, providing a substantial weight of 250 gsm (+/- 5%). It meets rigorous fire retardant standards, including B1 (German standard), BS5867 Part 2B (British standard), IMO FTP Code 2010 Part 7 (Marine standard), EN13773 (European standard), and NFPA 701 1+2 (U.S. standard), making it suitable for both residential and commercial use. The fabric is also equipped with a waterproof face layer, adding an extra level of protection and longevity against moisture. Its sophisticated texture and reliable performance make it ideal for curtains, blinds, and other window treatments, delivering a balance of style, privacy, and safety.

| Product Name:                      | Blackout Plain                                                                                                                                                                                                                                                                         |
|------------------------------------|----------------------------------------------------------------------------------------------------------------------------------------------------------------------------------------------------------------------------------------------------------------------------------------|
| Width:                             | 280 cm                                                                                                                                                                                                                                                                                 |
| Weight:                            | 250 gsm+/-5%                                                                                                                                                                                                                                                                           |
| Colour:                            | 16 colours                                                                                                                                                                                                                                                                             |
| Composition:                       | 100% Polyester / Acrylic back coating                                                                                                                                                                                                                                                  |
| Make Up:                           | Full width on tube                                                                                                                                                                                                                                                                     |
| Ave Piece Length:                  | 50m                                                                                                                                                                                                                                                                                    |
| FR Standards:                      | B1, BS5867 Part 2B, IMO FTP<br>Code 2010 Part 7, EN13773,<br>NFPA 701 1+2                                                                                                                                                                                                              |
| Dimensional Stability to Washing:  | +/-3%                                                                                                                                                                                                                                                                                  |
| Dimensional Stability to Cleaning: | +/-3%                                                                                                                                                                                                                                                                                  |
| Care Instructions:                 | iron on non-coated side only when storing, pressure marks may occur. Too much weight on the pallet holding the fabric or over hang when the fabric is on the roll may cause indentations or bruising. See New Jacquardtex Quality Standard for further information, please contact us. |
| Product usage:                     |                                                                                                                                                                                                                                                                                        |