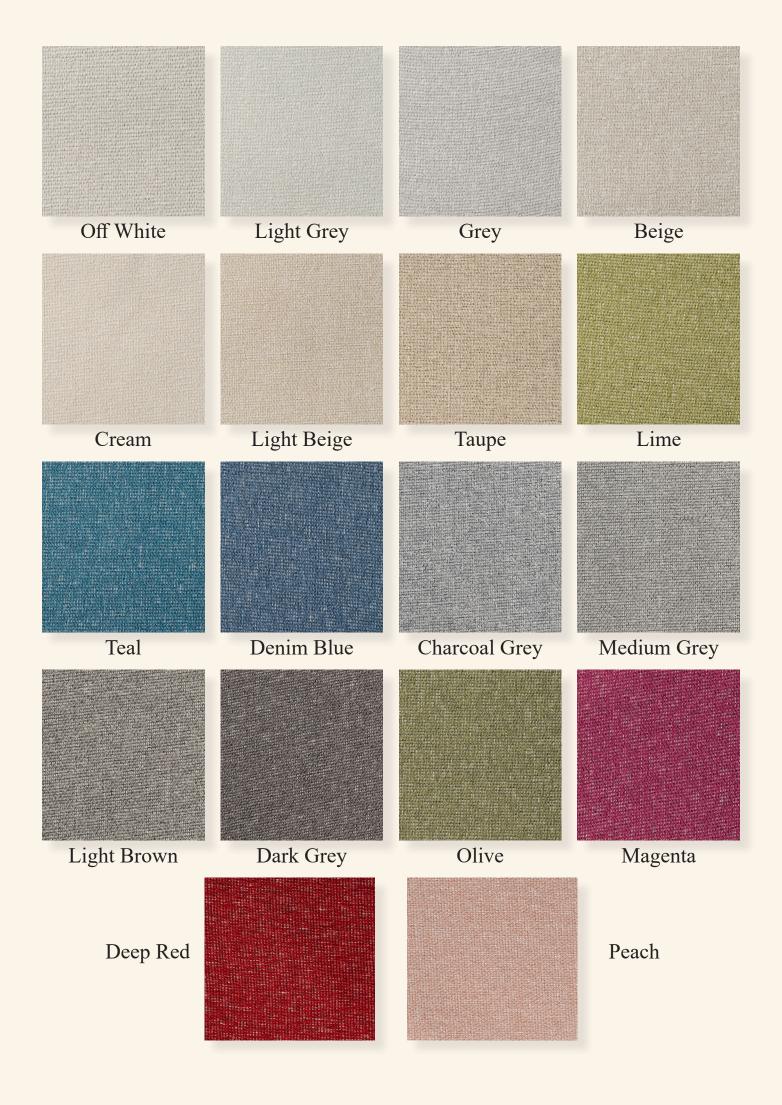

| Product Name:                      | Blackout Nehro                                                                                                                                                                                                                                                                 |
|------------------------------------|--------------------------------------------------------------------------------------------------------------------------------------------------------------------------------------------------------------------------------------------------------------------------------|
| Width:                             | 280 cm                                                                                                                                                                                                                                                                         |
| Weight:                            | 290 gsm+/-5%                                                                                                                                                                                                                                                                   |
| Colour:                            | 16 colours                                                                                                                                                                                                                                                                     |
| Composition:                       | 100% Polyester / Acrylic back coating                                                                                                                                                                                                                                          |
| Make Up:                           | Full width on tube                                                                                                                                                                                                                                                             |
| Ave Piece Length:                  | 50m                                                                                                                                                                                                                                                                            |
| FR Standards:                      | B1, BS5867 Part 2B, IMO FTP<br>Code 2010 Part 7, EN13773,<br>NFPA 701 1+2                                                                                                                                                                                                      |
| Dimensional Stability to Washing:  | +/-3%                                                                                                                                                                                                                                                                          |
| Dimensional Stability to Cleaning: | +/-3%                                                                                                                                                                                                                                                                          |
| Care Instructions:                 | non-coated side only when storing, pressure marks may occur. Too much weight on the pallet holding the fabric or over hang when the fabric is on the roll may cause indentations or bruising. See New Jacquardtex Quality Standard for further information, please contact us. |
| Product usage:                     |                                                                                                                                                                                                                                                                                |