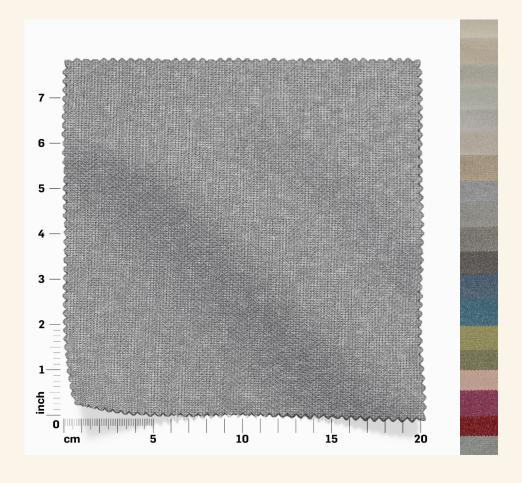

## Description:

rapes

The **Nehro** blackout fabric is a robust textile designed for applications requiring effective light blocking, safety, and durability. This fabric is made of 100% polyester with an acrylic back coating, providing a substantial weight of 290 gsm (+/- 5%). It meets rigorous fire retardant standards, including B1 (German standard), BS5867 Part 2B (British standard), IMO FTP Code 2010 Part 7 (Marine standard), EN13773 (European standard), and NFPA 701 1+2 (U.S. standard), making it suitable for both residential and commercial use. The fabric is also equipped with a waterproof face layer, adding an extra level of protection and longevity against moisture. Its sophisticated texture and reliable performance make it ideal for curtains, blinds, and other window treatments, delivering a balance of style, privacy, and safety.

| Product Name:                      | Blackout Nehro                                                                                                                                                                                                                                                                 |
|------------------------------------|--------------------------------------------------------------------------------------------------------------------------------------------------------------------------------------------------------------------------------------------------------------------------------|
| Width:                             | 280 cm                                                                                                                                                                                                                                                                         |
| Weight:                            | 290 gsm+/-5%                                                                                                                                                                                                                                                                   |
| Colour:                            | 16 colours                                                                                                                                                                                                                                                                     |
| Composition:                       | 100% Polyester / Acrylic back coating                                                                                                                                                                                                                                          |
| Make Up:                           | Full width on tube                                                                                                                                                                                                                                                             |
| Ave Piece Length:                  | 50m                                                                                                                                                                                                                                                                            |
| FR Standards:                      | B1, BS5867 Part 2B, IMO FTP<br>Code 2010 Part 7, EN13773,<br>NFPA 701 1+2                                                                                                                                                                                                      |
| Dimensional Stability to Washing:  | +/-3%                                                                                                                                                                                                                                                                          |
| Dimensional Stability to Cleaning: | +/-3%                                                                                                                                                                                                                                                                          |
| Care Instructions:                 | non-coated side only when storing, pressure marks may occur. Too much weight on the pallet holding the fabric or over hang when the fabric is on the roll may cause indentations or bruising. See New Jacquardtex Quality Standard for further information, please contact us. |
| Product usage:                     |                                                                                                                                                                                                                                                                                |