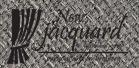

## **Description:**

apes

The **Blender** blackout fabric is a robust textile designed for applications requiring effective light blocking, safety, and durability. This fabric is made of 100% polyester with an acrylic back coating, providing a substantial weight of 320 gsm (+/- 5%). It meets rigorous fire retardant standards, including B1 (German standard), BS5867 Part 2B (British standard), IMO FTP Code 2010 Part 7 (Marine standard), EN13773 (European standard), and NFPA 701 1+2 (U.S. standard), making it suitable for both residential and commercial use. The fabric is also equipped with a waterproof face layer, adding an extra level of protection and longevity against moisture. Its sophisticated texture and reliable performance make it ideal for curtains, blinds, and other window treatments, delivering a balance of style, privacy, and safety.

| Product Name:                      | Blackout Blender                                                                                                                                                                                                                                                               |
|------------------------------------|--------------------------------------------------------------------------------------------------------------------------------------------------------------------------------------------------------------------------------------------------------------------------------|
| Width:                             | 280 cm                                                                                                                                                                                                                                                                         |
| Weight:                            | 320 gsm+/-5%                                                                                                                                                                                                                                                                   |
| Colour:                            | 16 colours                                                                                                                                                                                                                                                                     |
| Composition:                       | 100% Polyester / Acrylic back coating                                                                                                                                                                                                                                          |
| Make Up:                           | Full width on tube                                                                                                                                                                                                                                                             |
| Ave Piece Length:                  | 50m                                                                                                                                                                                                                                                                            |
| FR Standards:                      | B1, BS5867 Part 2B, IMO FTP<br>Code 2010 Part 7, EN13773,<br>NFPA 701 1+2                                                                                                                                                                                                      |
| Dimensional Stability to Washing:  | +/-3%                                                                                                                                                                                                                                                                          |
| Dimensional Stability to Cleaning: | +/-3%                                                                                                                                                                                                                                                                          |
| Care Instructions:                 | non-coated side only when storing, pressure marks may occur. Too much weight on the pallet holding the fabric or over hang when the fabric is on the roll may cause indentations or bruising. See New Jacquardtex Quality Standard for further information, please contact us. |
| Product usage:                     |                                                                                                                                                                                                                                                                                |