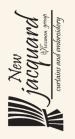

## **Description:**

apes

The **Blender** blackout fabric is a robust textile designed for applications requiring effective light blocking, safety, and durability. This fabric is made of 100% polyester with an acrylic back coating, providing a substantial weight of 320 gsm (+/- 5%). It meets rigorous fire retardant standards, including B1 (German standard), BS5867 Part 2B (British standard), IMO FTP Code 2010 Part 7 (Marine standard), EN13773 (European standard), and NFPA 701 1+2 (U.S. standard), making it suitable for both residential and commercial use. The fabric is also equipped with a waterproof face layer, adding an extra level of protection and longevity against moisture. Its sophisticated texture and reliable performance make it ideal for curtains, blinds, and other window treatments, delivering a balance of style, privacy, and safety.

| Product Name:                      | Blackout Blender                                                                                                                                                                                                                                                               |
|------------------------------------|--------------------------------------------------------------------------------------------------------------------------------------------------------------------------------------------------------------------------------------------------------------------------------|
| Width:                             | 280 cm                                                                                                                                                                                                                                                                         |
| Weight:                            | 320 gsm+/-5%                                                                                                                                                                                                                                                                   |
| Colour:                            | 16 colours                                                                                                                                                                                                                                                                     |
| Composition:                       | 100% Polyester / Acrylic back coating                                                                                                                                                                                                                                          |
| Make Up:                           | Full width on tube                                                                                                                                                                                                                                                             |
| Ave Piece Length:                  | 50m                                                                                                                                                                                                                                                                            |
| FR Standards:                      | B1, BS5867 Part 2B, IMO FTP<br>Code 2010 Part 7, EN13773,<br>NFPA 701 1+2                                                                                                                                                                                                      |
| Dimensional Stability to Washing:  | +/-3%                                                                                                                                                                                                                                                                          |
| Dimensional Stability to Cleaning: | +/-3%                                                                                                                                                                                                                                                                          |
| Care Instructions:                 | non-coated side only when storing, pressure marks may occur. Too much weight on the pallet holding the fabric or over hang when the fabric is on the roll may cause indentations or bruising. See New Jacquardtex Quality Standard for further information, please contact us. |
| Product usage:                     |                                                                                                                                                                                                                                                                                |