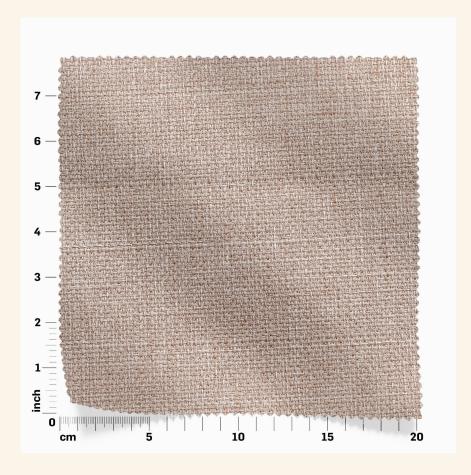

## **Description:**

apes

The **Bambo** blackout fabric is a robust textile designed for applications requiring effective light blocking, safety, and durability. This fabric is made of 100% polyester with an acrylic back coating, providing a substantial weight of 335 gsm (+/- 5%). It meets rigorous fire retardant standards, including B1 (German standard), BS5867 Part 2B (British standard), IMO FTP Code 2010 Part 7 (Marine standard), EN13773 (European standard), and NFPA 701 1+2 (U.S. standard), making it suitable for both residential and commercial use. The fabric is also equipped with a waterproof face layer, adding an extra level of protection and longevity against moisture. Its sophisticated texture and reliable performance make it ideal for curtains, blinds, and other window treatments, delivering a balance of style, privacy, and safety.

| Product Name:                      | Blackout Bambo                                                                                                                                                                                                                                                                 |
|------------------------------------|--------------------------------------------------------------------------------------------------------------------------------------------------------------------------------------------------------------------------------------------------------------------------------|
| Width:                             | 280 cm                                                                                                                                                                                                                                                                         |
| Weight:                            | 335 gsm+/-5%                                                                                                                                                                                                                                                                   |
| Colour:                            | 16 colours                                                                                                                                                                                                                                                                     |
| Composition:                       | 100% Polyester / Acrylic back coating                                                                                                                                                                                                                                          |
| Make Up:                           | Full width on tube                                                                                                                                                                                                                                                             |
| Ave Piece Length:                  | 50m                                                                                                                                                                                                                                                                            |
| FR Standards:                      | B1, BS5867 Part 2B, IMO FTP<br>Code 2010 Part 7, EN13773,<br>NFPA 701 1+2                                                                                                                                                                                                      |
| Dimensional Stability to Washing:  | +/-3%                                                                                                                                                                                                                                                                          |
| Dimensional Stability to Cleaning: | +/-3%                                                                                                                                                                                                                                                                          |
| Care Instructions:                 | non-coated side only when storing, pressure marks may occur. Too much weight on the pallet holding the fabric or over hang when the fabric is on the roll may cause indentations or bruising. See New Jacquardtex Quality Standard for further information, please contact us. |
| Product usage:                     |                                                                                                                                                                                                                                                                                |