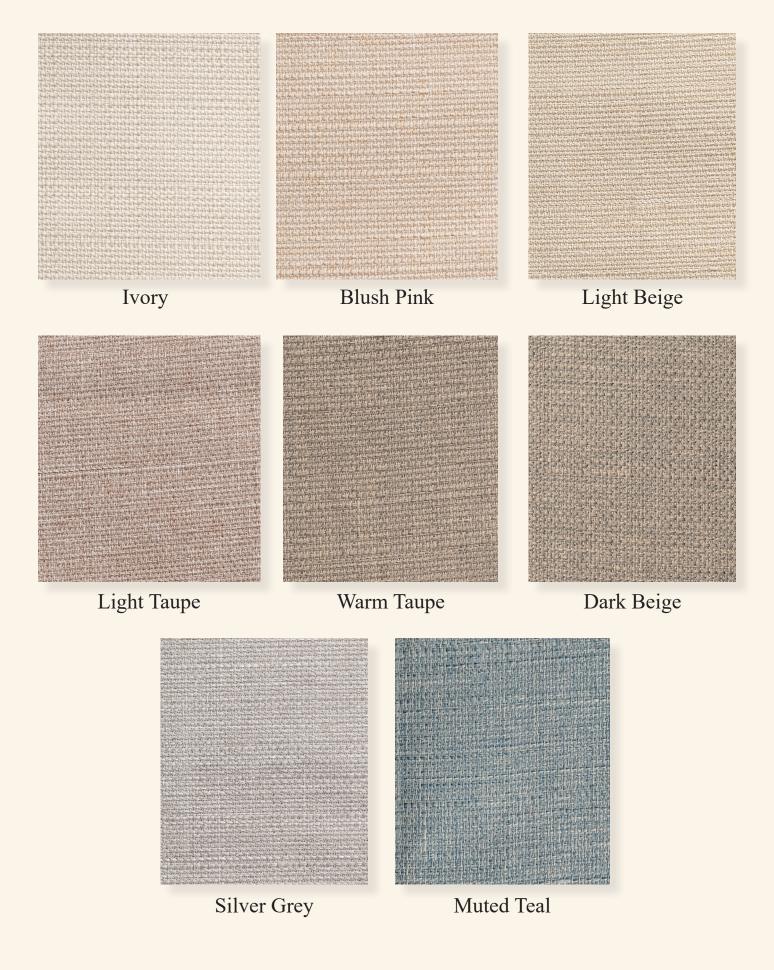

| Product Name:                      | Blackout Bambo                                                                                                                                                                                                                                                                 |
|------------------------------------|--------------------------------------------------------------------------------------------------------------------------------------------------------------------------------------------------------------------------------------------------------------------------------|
| Width:                             | 280 cm                                                                                                                                                                                                                                                                         |
| Weight:                            | 335 gsm+/-5%                                                                                                                                                                                                                                                                   |
| Colour:                            | 16 colours                                                                                                                                                                                                                                                                     |
| Composition:                       | 100% Polyester / Acrylic back coating                                                                                                                                                                                                                                          |
| Make Up:                           | Full width on tube                                                                                                                                                                                                                                                             |
| Ave Piece Length:                  | 50m                                                                                                                                                                                                                                                                            |
| FR Standards:                      | B1, BS5867 Part 2B, IMO FTP<br>Code 2010 Part 7, EN13773,<br>NFPA 701 1+2                                                                                                                                                                                                      |
| Dimensional Stability to Washing:  | +/-3%                                                                                                                                                                                                                                                                          |
| Dimensional Stability to Cleaning: | +/-3%                                                                                                                                                                                                                                                                          |
| Care Instructions:                 | non-coated side only when storing, pressure marks may occur. Too much weight on the pallet holding the fabric or over hang when the fabric is on the roll may cause indentations or bruising. See New Jacquardtex Quality Standard for further information, please contact us. |
| Product usage:                     |                                                                                                                                                                                                                                                                                |